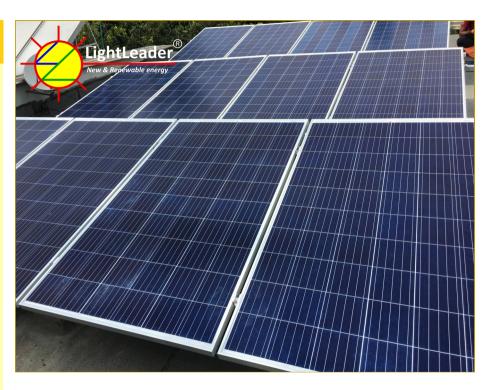

#### **Roof Top PV Panel**

# Technical Detail of LightLeader (LL300) Hybrid System.

Solar Panel: 12 No's

Panel Size: 1.65m(L)x0.98m(W)x0.035m(T)

Max Power per Panel: 265 Wp Weight per Panel: 17 Kg's

Storage Batteries: 4 No's Lead Acid Gel