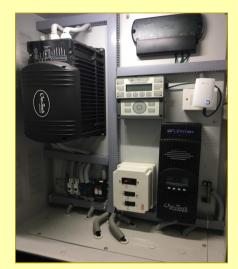

### LightLeader (LL300) Model

**DC Control** 

**Battery Bank** 

# Technical Detail of LightLeader (LL300) Hybrid System.

Solar Panel: 12 No's

Panel Size: 1.65m(L)x0.98m(W)x0.035m(T)

Max Power per Panel: 265 Wp Weight per Panel: 17 Kg's

Storage Batteries: 4 No's Lead Acid Gel

Battery Capacity: 75Ah Weight per Battery: 22 Kg Power Inverter: 1 No, 3Kw Charge Controller: 1 No, 80Amps LightLeader unit weight: 120 Kg's

Space required on roof to mount panels:

28 Sq.Mts

Wall Mounting Space required to mount