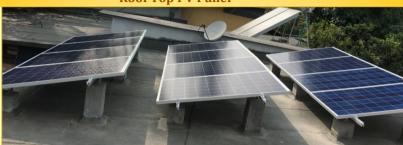

#### **Roof Top PV Panel**

# Technical Detail of LightLeader (LL300) Hybrid System.

Solar Panel: 12 No's

Panel Size: 1.65m(L)x0.98m(W)x0.035m(T)

Max Power per Panel: 265 Wp Weight per Panel: 17 Kg's

Storage Batteries: 4 No's Lead Acid Gel