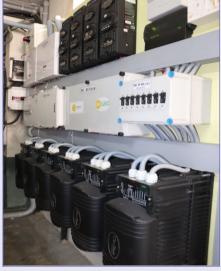

### **DC Control**

**Battery Bank** 

#### Technical Detail of LightLeader (LL1800)

Solar Panel: 63 No's Panel Size: 1.97m(L)x0.99m(W)x0.035m(T) Max Power per Panel: 315 Wp Weight per Panel: 21 Kg's Storage Batteries: 36 No's Lead Acid Battery Capacity: 120 Ah Weight per Battery: 35Kg Power Inverter: 06 No's, 3Kw each Charge Controller: 4 No's , 80 Amps LightLeader unit weight: 500 Kg's