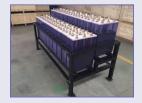

#### Technical Detail of LightLeader (LL1800)

Solar Panel: 63 No's Panel Size: 1.97m(L)x0.99m(W)x0.035m(T) Max Power per Panel: 315 Wp Weight per Panel: 21 Kg's Storage Batteries: 36 No's Lead Acid Battery Capacity: 120 Ah Weight per Battery: 35Kg Power Inverter: 06 No's, 3Kw each Charge Controller: 4 No's , 80 Amps LightLeader unit weight: 500 Kg's