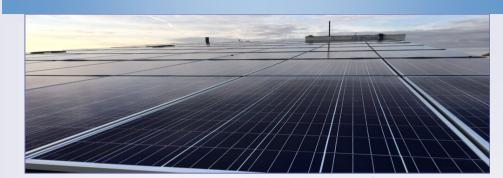

#### Technical Detail of LightLeader (LL1800)

Solar Panel: 63 No's Panel Size: 1.97m(L)x0.99m(W)x0.035m(T) Max Power per Panel: 315 Wp Weight per Panel: 21 Kg's Storage Batteries: 36 No's Lead Acid Battery Capacity: 120 Ah Weight per Battery: 35Kg Power Inverter: 06 No's, 3Kw each Charge Controller: 4 No's , 80 Amps LightLeader unit weight: 500 Kg's

Space required on roof to mount panels: 140 Sq. Mt's

Space required for Wall Mounting LL1800 well ventilated room or compartment admeasuring : 2.45m(L) x 2.0m (W) x 2.5m (H). DG to be housed in separate location.